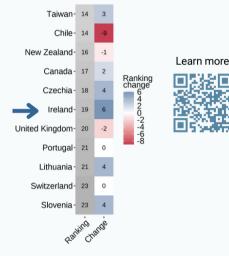

#### Global Ranking in Representation

The Representation category comprises six factors to measure contested and inclusive elections, including Credible Elections, Free Political Parties and Elected Government.

Note: Based on 2023 data, showing ranking change over 1 year. See the full country rankings.