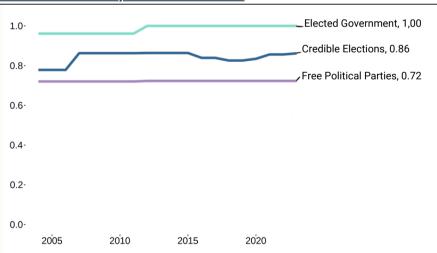

#### Global State of Democracy Indices data 2003 - 2023

#### Global Ranking in Representation

The Representation category comprises six factors to measure contested and inclusive elections, including Credible Elections, Free Political Parties and Elected Government.